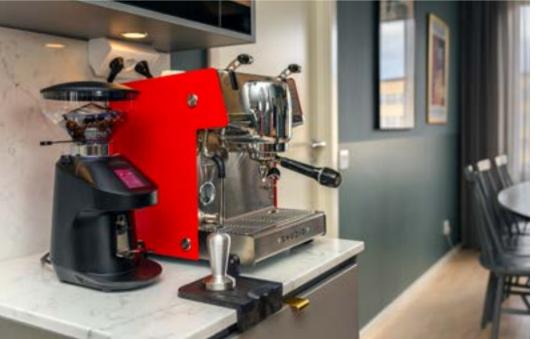

## **Customization:**

 $\label{lem:configuration} \textbf{Red configuration shown. Optional finishes available; prices may vary.}$ 

The digital display controls all parameters. Automatic on/off according to your schedule, an automatic and easy-to-use cleaning program, and the same boiler as on Dalla Corte's larger machines means that you can create coffee magic entirely on your own.

## **Advantages**

- Digital display for ease of use
- **♥ 8** different colors avalible
- Barista kit included for easy getting started
- Automatic on/off scheduling
- Automatic cleaning program
- **♥** 54/58mm Portafilter