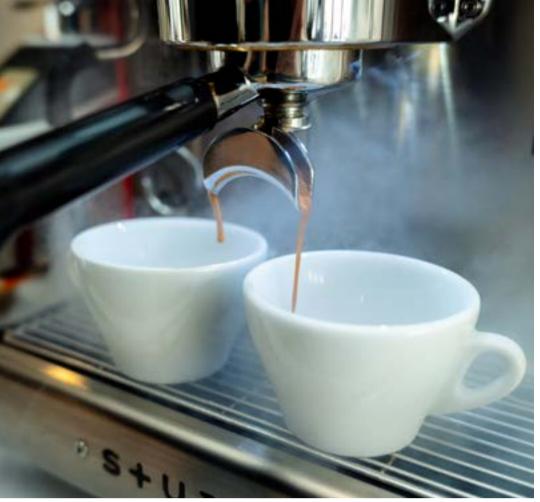

## **Customization:**







 $\label{lem:configuration} \textbf{Red configuration shown. Optional finishes available; prices may vary.}$ 

The digital display controls all parameters. Automatic on/off according to your schedule, an automatic and easy-to-use cleaning program, and the same boiler as on Dalla Corte's larger machines means that you can create coffee magic entirely on your own.

## **Advantages**

- Digital display for ease of use
- **♥ 8** different colors avalible
- Barista kit included for easy getting started
- Automatic on/off scheduling
- Automatic cleaning program
- **♥** 54/58mm Portafilter

## **Specifications**

**Dimensions (WxDxH):** 321 x 390,4 x 400 mm

Weight: 27,5 kg

**Boiler:** 1,5 L

Water tank: 4 L

**Direct water connection:** Optional

**Power:** 230 /