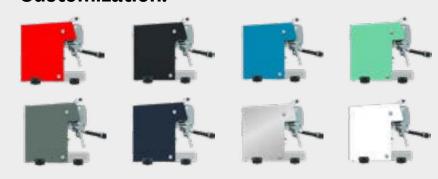

## **Customization:**

 $\label{lem:configuration} \textbf{Red configuration shown. Optional finishes available; prices may vary.}$ 

The digital display controls all parameters. Automatic on/off according to your schedule, an automatic and easy-to-use cleaning program, and the same boiler as on Dalla Corte's larger machines means that you can create coffee magic entirely on your own.

## **Advantages**

- Digital display for ease of use
- **♥ 8** different colors avalible
- Barista kit included for easy getting started
- Automatic on/off scheduling
- Automatic cleaning program
- **♥** 54/58mm Portafilter