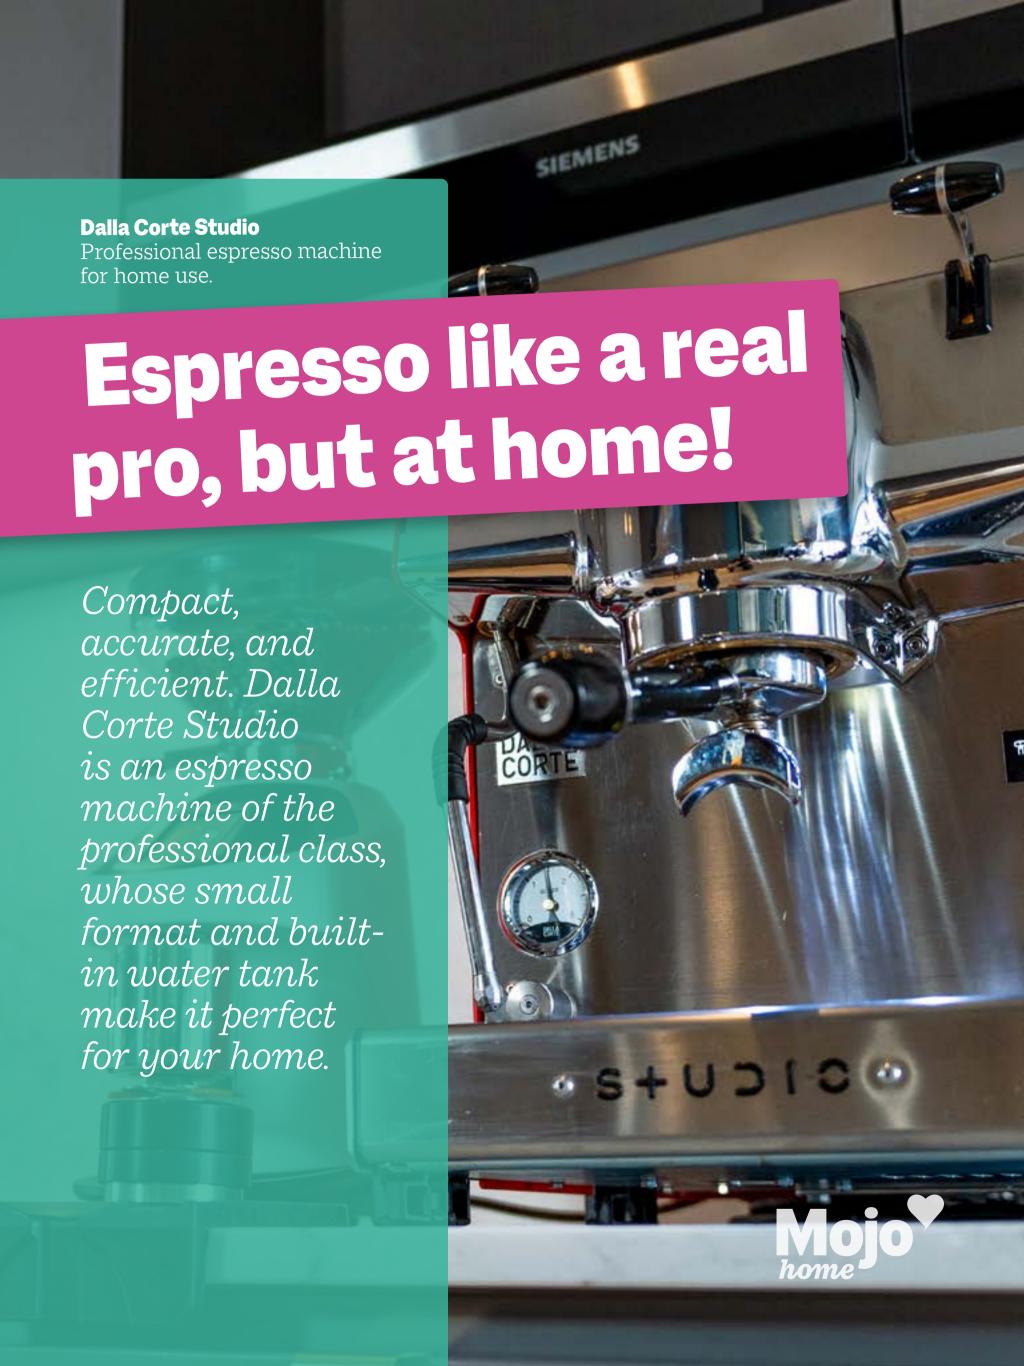

## **Advantages**

- Digital display for ease of use
- **♥ 8** different colors avalible
- Barista kit included for easy getting started
- Automatic on/off scheduling
- Automatic cleaning program
- **♥** 54/58mm Portafilter

## **Specifications**

**Dimensions (WxDxH):** 321 x 390,4 x 400 mm

Weight: 27,5 kg

**Boiler:** 1,5 L

Water tank: 4 L

**Direct water connection:** Optional

**Power:** 230 / 1900W / 10A

Front illumination: Included