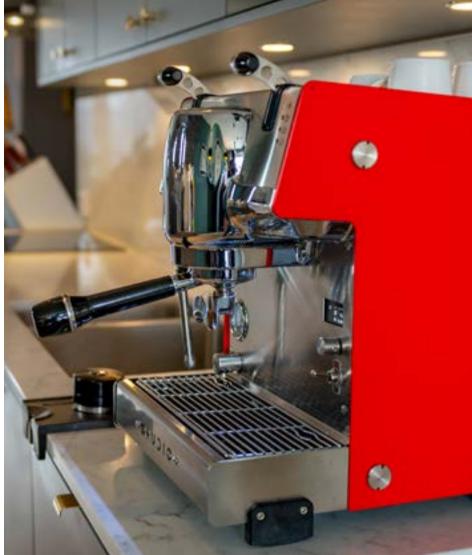

## **Customization:**

 $\label{lem:configuration} \textbf{Red configuration shown. Optional finishes available; prices may vary.}$ 

The digital display controls all parameters. Automatic on/off according to your schedule, an automatic and easy-to-use cleaning program, and the same boiler as on Dalla Corte's larger machines means that you can create coffee magic entirely on your own.