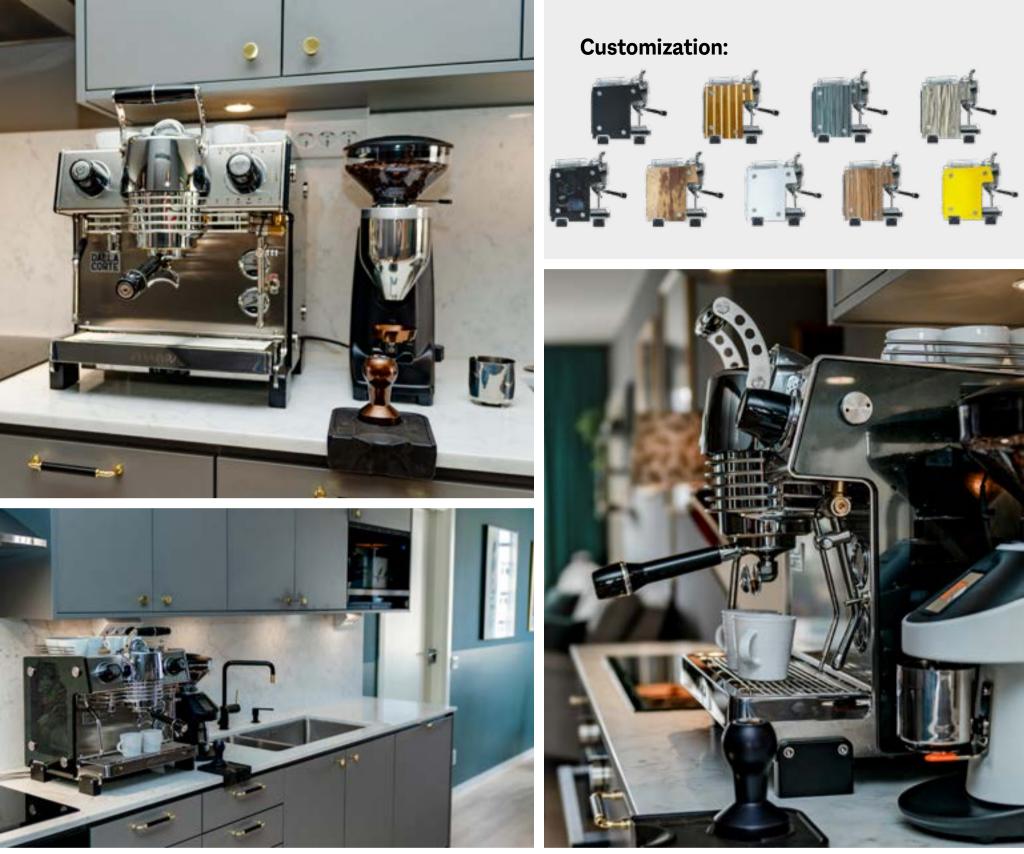

Glass configuration shown. Optional finishes available; prices may vary.

Create flow profiles and have total control of all parameters in the extraction with precision. With Mina's app, you can easily manage all settings and create different profiles for different coffees. Available in various design combinations. Glass or wood, matt or shiny.

## **Advantages**

- Create custom flow profiles
- Connects to Max grinder
- Barista kit included for easy getting started
- App for fine-tuning machine
- Small, compact & powerfull
- **54/58mm Portafilter**