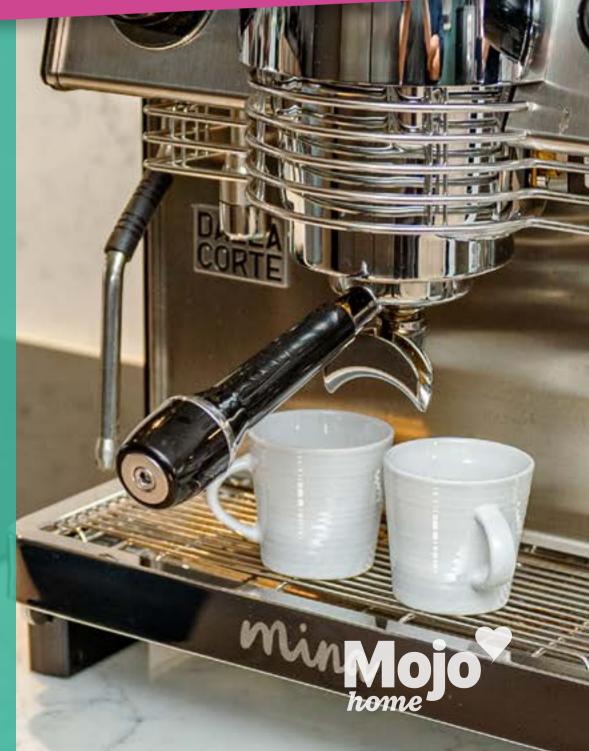

## Technical precision in a minimal format, full of character.

Don'get fooled by the size. Dalla Corte Mina is a high-tech espresso machine that gives you complete control to produce an espresso – just the way you like it.

Glass configuration shown. Optional finishes available; prices may vary.

Create flow profiles and have total control of all parameters in the extraction with precision. With Mina's app, you can easily manage all settings and create different profiles for different coffees. Available in various design combinations. Glass or wood, matt or shiny.