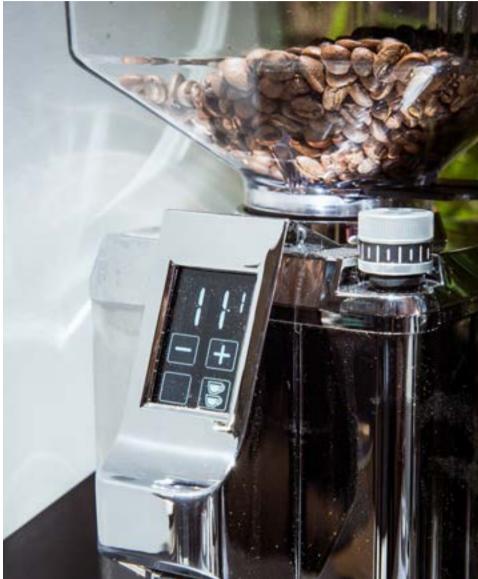

## **Customization:**

On-demand grinding guarantees the freshness of your coffee, preserving all its sensory properties. The grinder setting system is quick and intuitive and suits all types of coffee, whether espresso or filter coffee.

## **Advantages**

- Easy to use digital display
- Silent grinding system
- Intuitive setting
- Two programmable dosing buttons
- **♥** 55mm flat stainless steel burrs