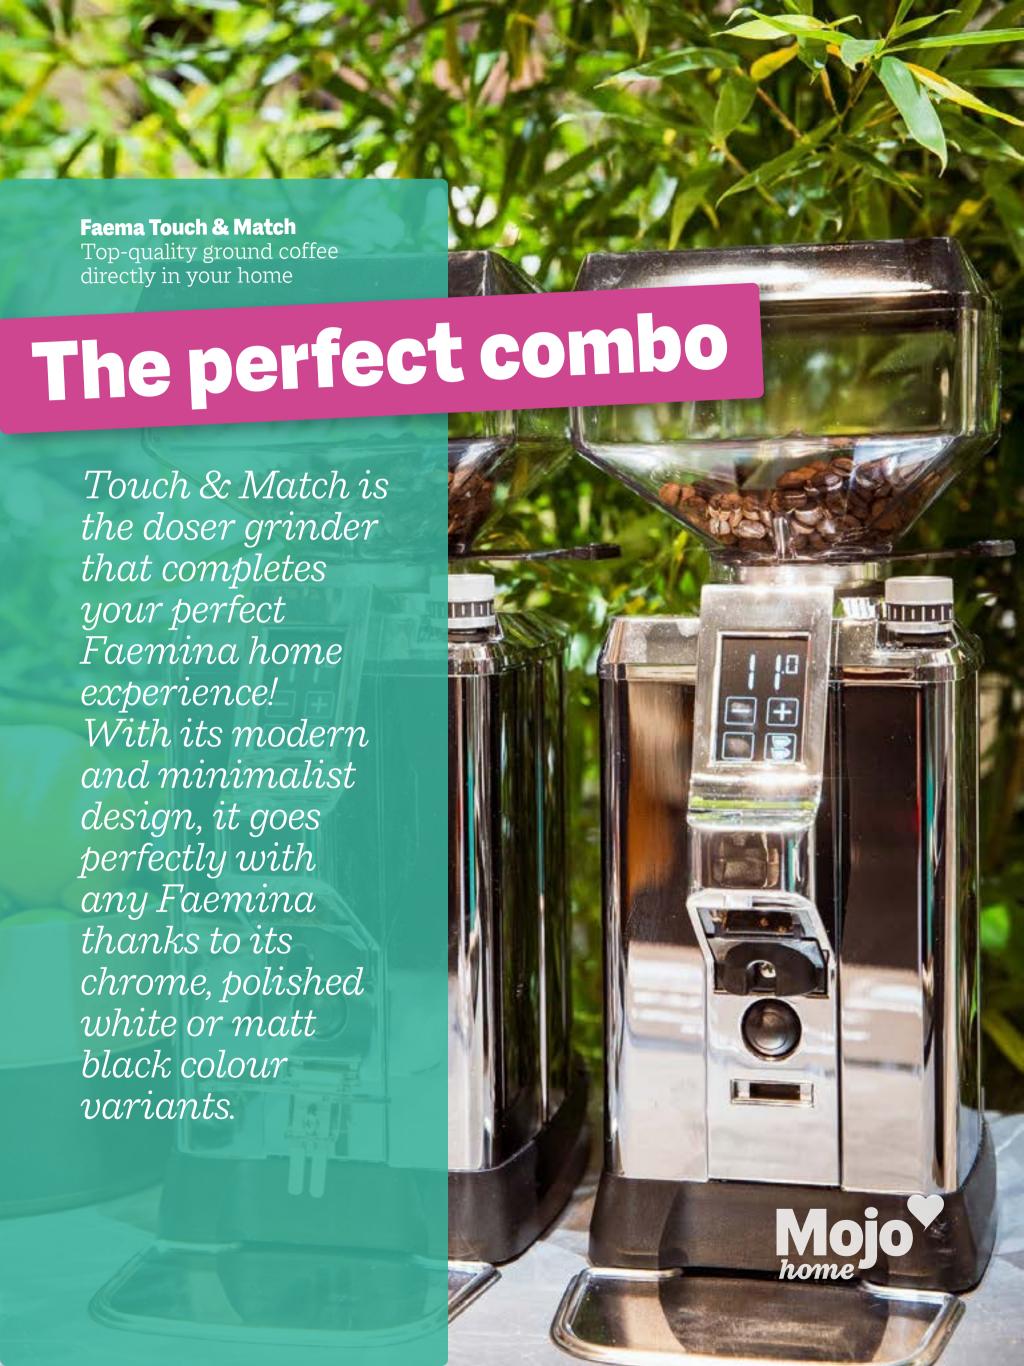

## **Customization:**

On-demand grinding guarantees the freshness of your coffee, preserving all its sensory properties. The grinder setting system is quick and intuitive and suits all types of coffee, whether espresso or filter coffee.

In addition, the on-demand grinding guarantees the freshness of the ground coffee and therefore the optimum preparation of all coffee-based beverages.

## **Advantages**

- Easy to use digital display
- Silent grinding system
- Intuitive setting
- Two programmable dosing buttons
- **♥** 55mm flat stainless steel burrs