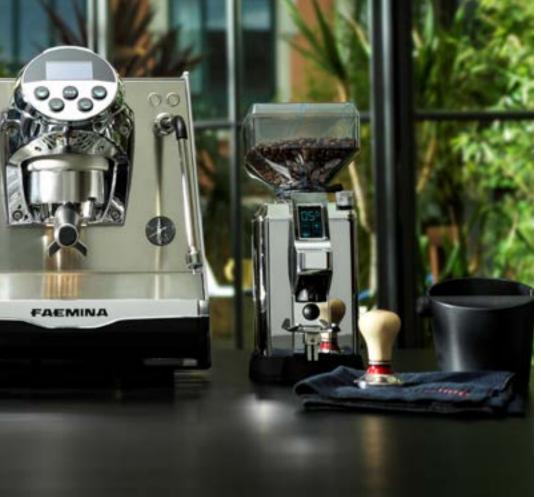

## **Customization:**

On-demand grinding guarantees the freshness of your coffee, preserving all its sensory properties. The grinder setting system is quick and intuitive and suits all types of coffee, whether espresso or filter coffee.

In addition, the on-demand grinding guarantees the freshness of the ground coffee and therefore the optimum preparation of all coffee-based beverages.