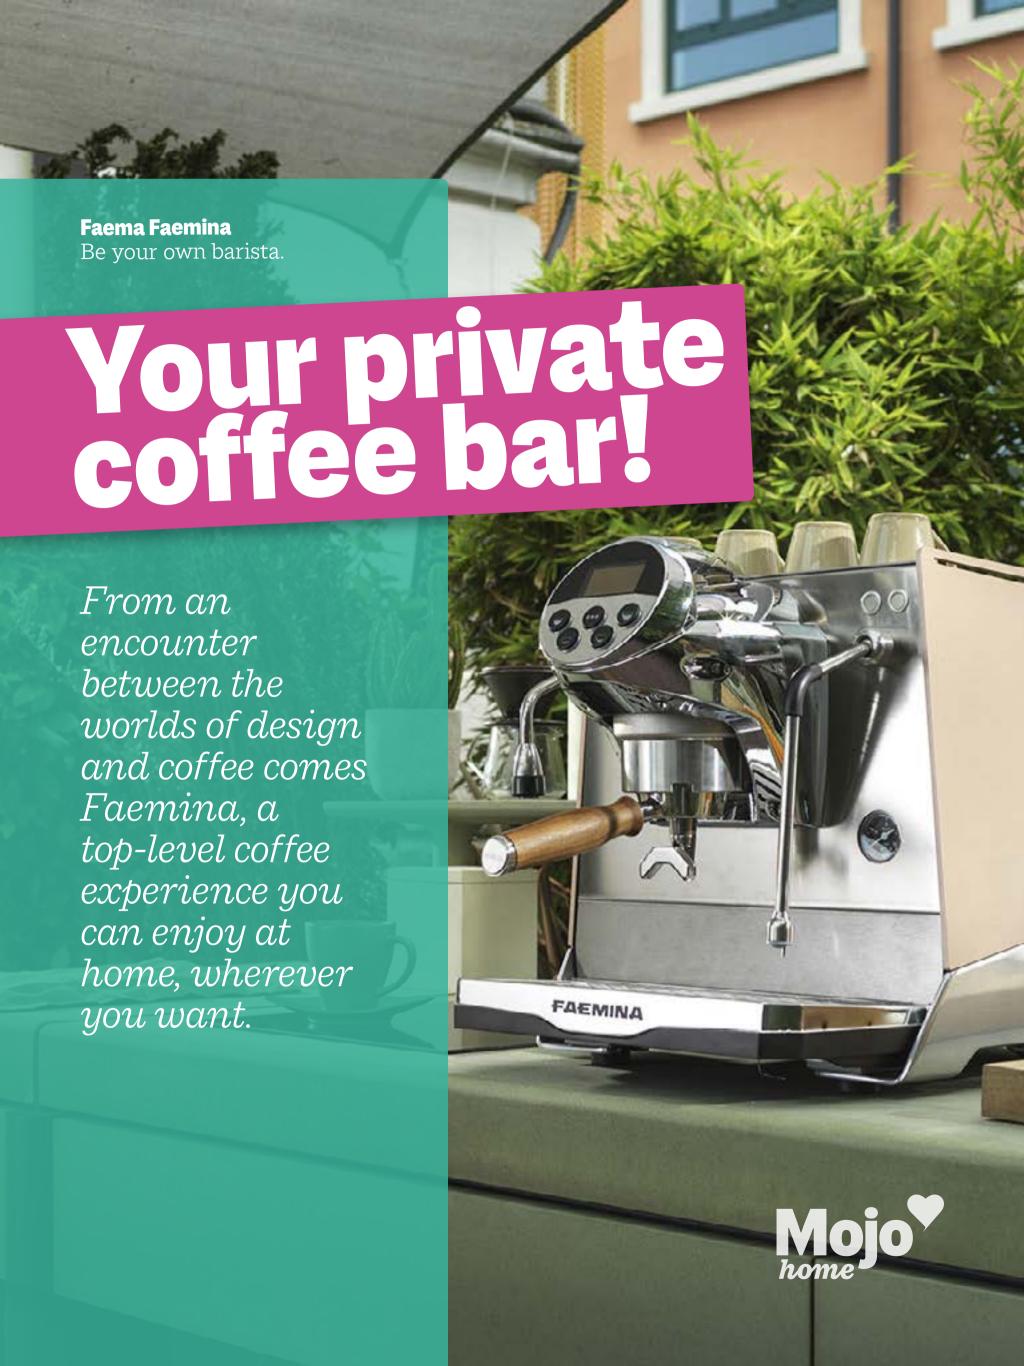

## **Customization:**

 $Satin-finish\ copper\ /\ Polished\ aluminium\ with\ autosteam\ configuration\ shown.\ Optional\ finishes\ and\ feautures\ available;\ prices\ may\ vary.$ 

The most advanced technologies of the professional world for the home market. A higher cup quality certified by the Italian Espresso Institute and World Barista Champions. With a wide variety of brewing styles, Faemina can not only make you espresso – but also filter coffee, tea, and infusions.