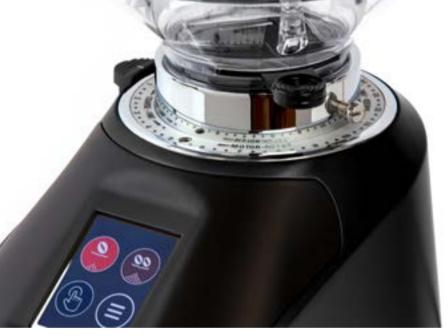

The Nemo-Q/E model comes with a touchscreen: simple to use, with very reactive commands, and with a user-friendly interface.