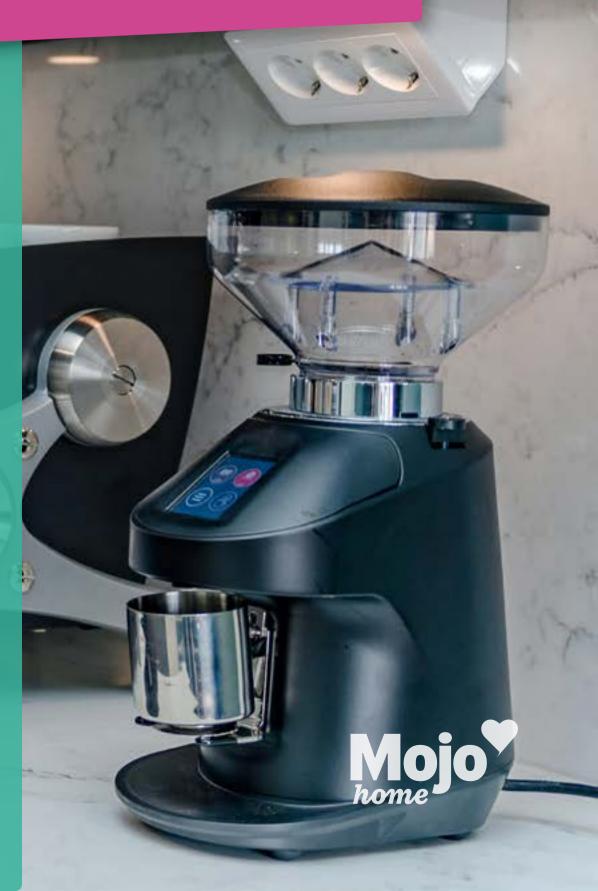

## **Customization:**

Matt black with 250g hopper configuration shown. Optional finishes and hopper sizes available; prices may vary.

Nemo-Q guarantees ground coffee that enhances the aromas and tastes of the various coffees and makes sure you can have the perfect coffee at home.

The Nemo-Q/E model comes with a touchscreen: simple to use, with very reactive commands, and with a user-friendly interface.