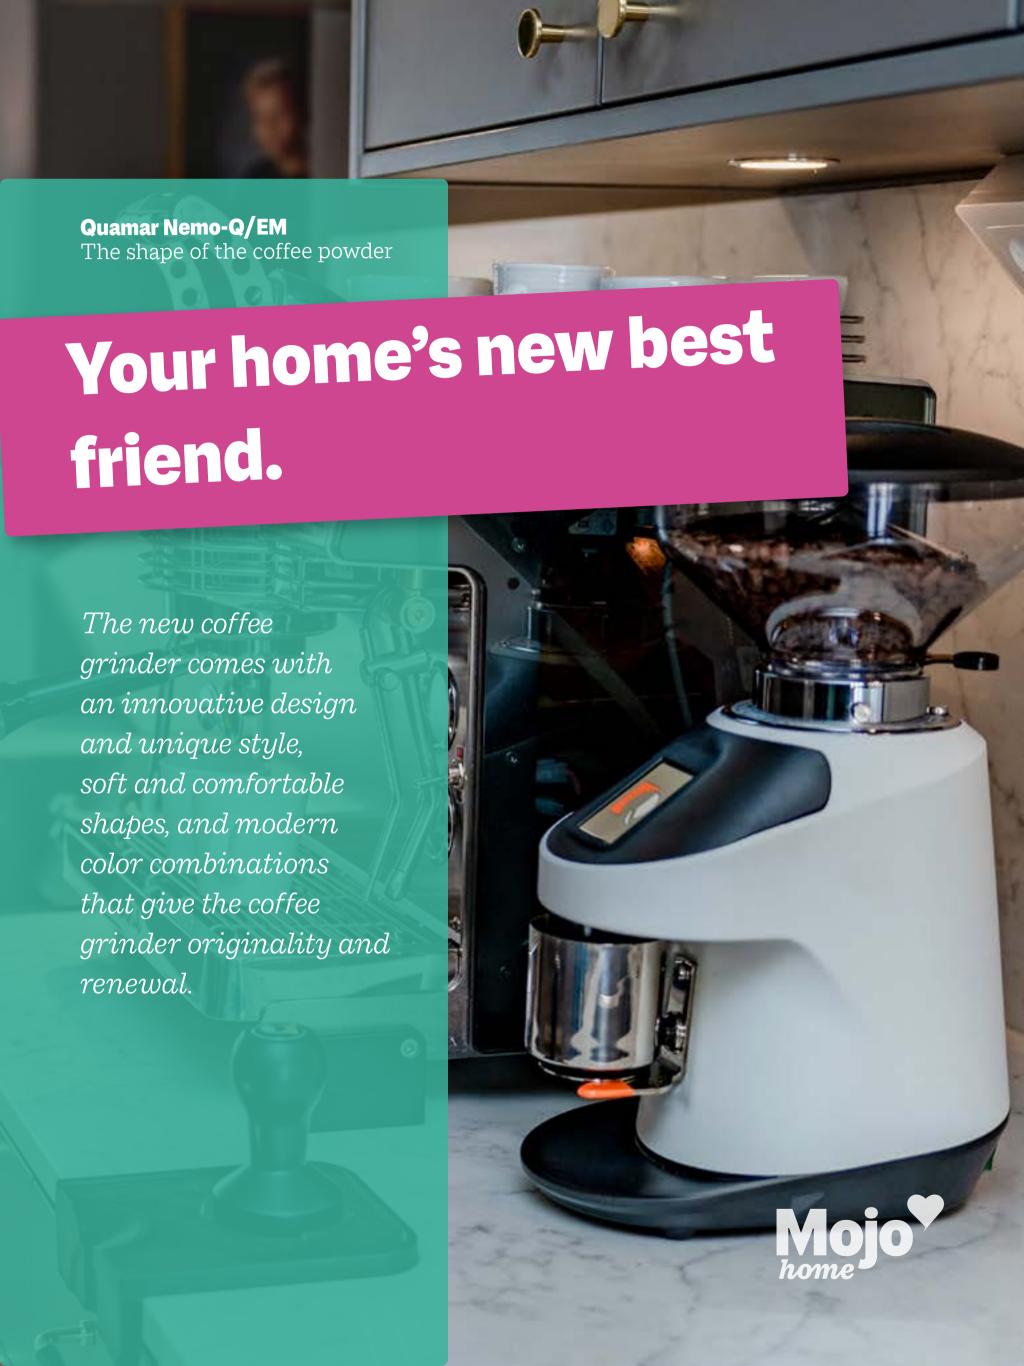

## **Customization:**

Matt white/matt black and matt white/matt blue-gray with 250g hopper configuration shown. Optional finishes and hopper sizes available; prices may vary.

The Nemo-Q/EM model is the manual version to meet the special needs of more expert users. The coffee grinder is activated manually using the switch button located on the fork. This type of dosage allows the user to work with accurately measured doses of coffee and is ideal for specialists who prefer to control the dose delivered each time and for their personalized recipe.

## **Advantages**

- On demand grinding
- 6 different colors avalible
- Flat 54mm stainless steel burrs
- Grinds anything from espresso to filter brew

## **Specifications**

**Dimensions (WxDxH):** 130 x 230 x 245 mm (without hopper attached)

Weight: 6 kg

**RPM:** 1400 (50Hz)

**Power:** 230 / 330W / 10A

Hopper sizes: 150g, 250g (included), 500g