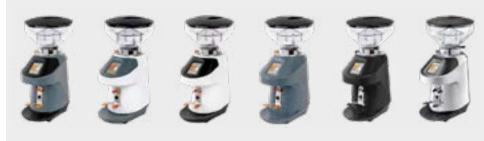

## **Customization:**

Matt white/matt black and matt white/matt blue-gray with 250g hopper configuration shown. Optional finishes and hopper sizes available; prices may vary.

The Nemo-Q/EM model is the manual version to meet the special needs of more expert users. The coffee grinder is activated manually using the switch button located on the fork. This type of dosage allows the user to work with accurately measured doses of coffee and is ideal for specialists who prefer to control the dose delivered each time and for their personalized recipe.

## **Advantages**

- On demand grinding
- 6 different colors avalible
- Flat 54mm stainless steel burrs
- Grinds anything from espresso to filter brew