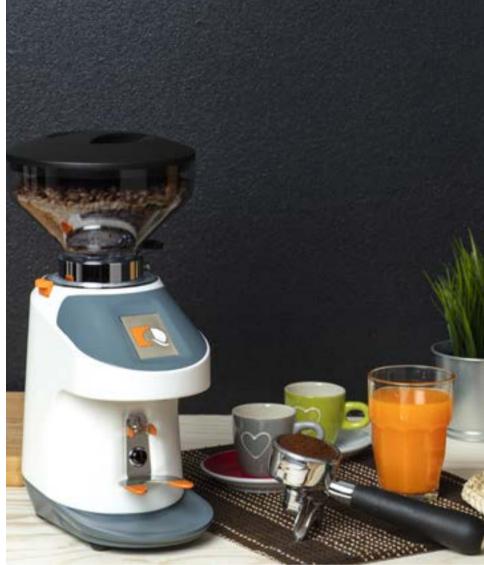

## **Customization:**

Matt white/matt black and matt white/matt blue-gray with 250g hopper configuration shown. Optional finishes and hopper sizes available; prices may vary.

The Nemo-Q/EM model is the manual version to meet the special needs of more expert users. The coffee grinder is activated manually using the switch button located on the fork. This type of dosage allows the user to work with accurately measured doses of coffee and is ideal for specialists who prefer to control the dose delivered each time and for their personalized recipe.