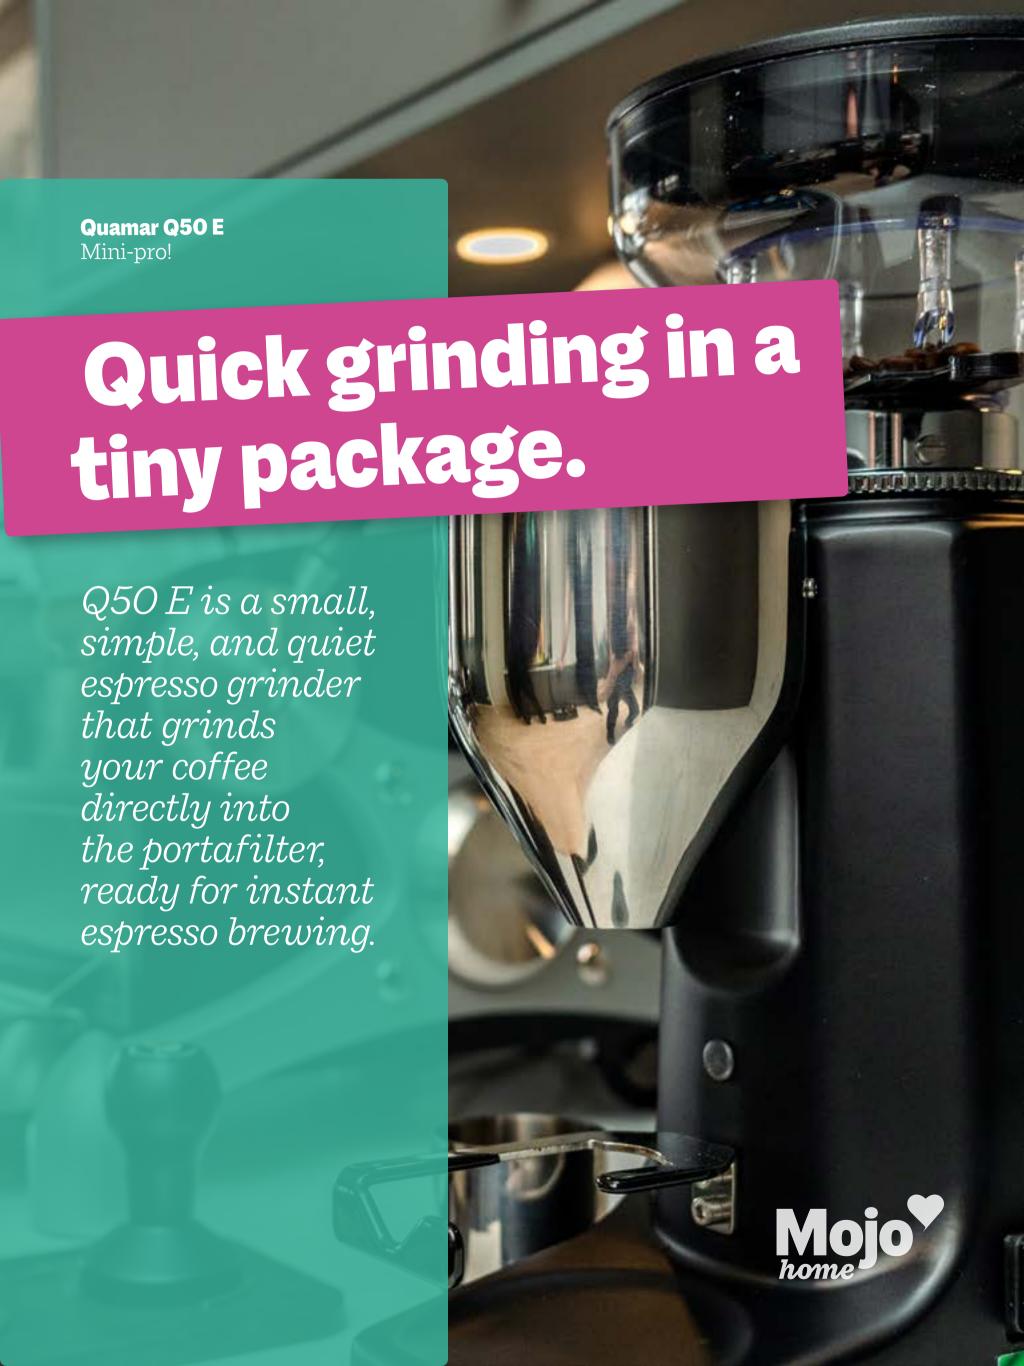

## **Customization:**

Matt and shiny black with 250g hopper configuration shown. Optional finishes and hopper sizes available; prices may vary.

Setting up the grinder for single, double, or triple shots is extremely easy, thanks to its touchpad with physical pushbuttons. The grinder is ideal for anyone who likes the traditional style of their grinder.

## **Advantages**

- On demand grinding
- **♥ 8** different colors avalible
- User friendly display with touch sensetive buttons
- Programmable doses
- Extra long fork to hold portafilters for a handsfree workflow