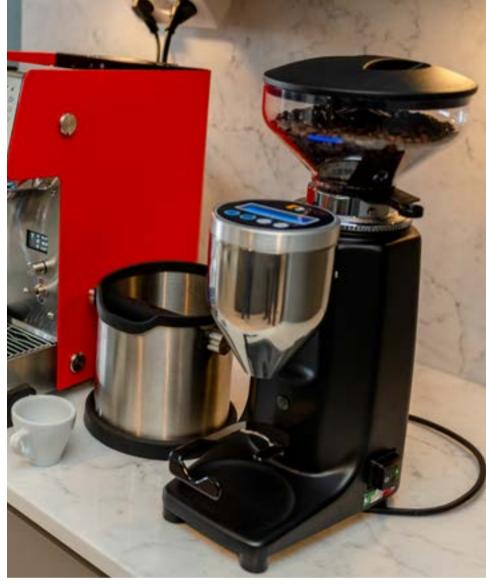

## **Customization:**

Matt and shiny black with 250g hopper configuration shown. Optional finishes and hopper sizes available; prices may vary.

Setting up the grinder for single, double, or triple shots is extremely easy, thanks to its touchpad with physical pushbuttons. The grinder is ideal for anyone who likes the traditional style of their grinder.

## **Advantages**

- On demand grinding
- **♥ 8** different colors avalible
- User friendly display with touch sensetive buttons
- Programmable doses
- Extra long fork to hold portafilters for a handsfree workflow

## **Specifications**

**Dimensions (WxDxH):** 175 x 260 x 300 mm (without hopper attached)

Weight: 7 kg

**RPM:** 1400 (50Hz)

Power: 230 / 330W / 10A

**Hopper sizes:** 250g, 500g, 1200g (included)