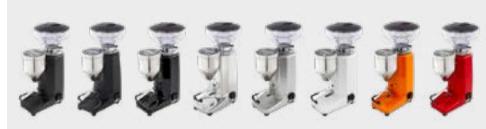

## **Advantages**

- On demand grinding
- **♥ 8** different colors avalible
- User friendly display with touch sensetive buttons
- Programmable doses
- Extra long fork to hold portafilters for a handsfree workflow

## **Customization:**

Matt and shiny black with 250g hopper configuration shown. Optional finishes and hopper sizes available; prices may vary.

Setting up the grinder for single, double, or triple shots is extremely easy, thanks to its touchpad with physical pushbuttons. The grinder is ideal for anyone who likes the traditional style of their grinder.