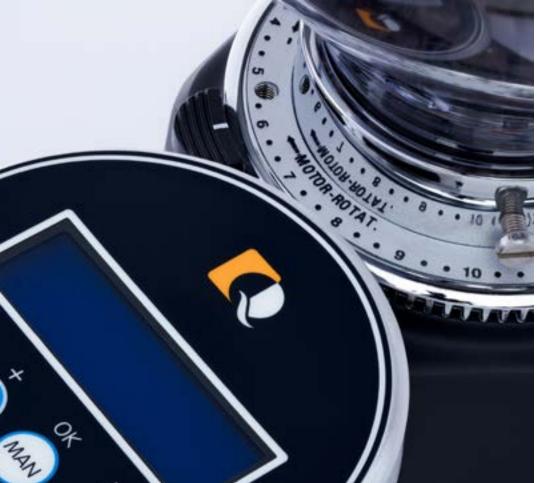

## **Customization:**

Matt and shiny black with 250g hopper configuration shown. Optional finishes and hopper sizes available; prices may vary.

Setting up the grinder for single, double, or triple shots is extremely easy, thanks to its touchpad with physical pushbuttons. The grinder is ideal for anyone who likes the traditional style of their grinder.

## **Advantages**

- On demand grinding
- **♥ 8** different colors avalible
- User friendly display with touch sensetive buttons
- Programmable doses
- Extra long fork to hold portafilters for a handsfree workflow