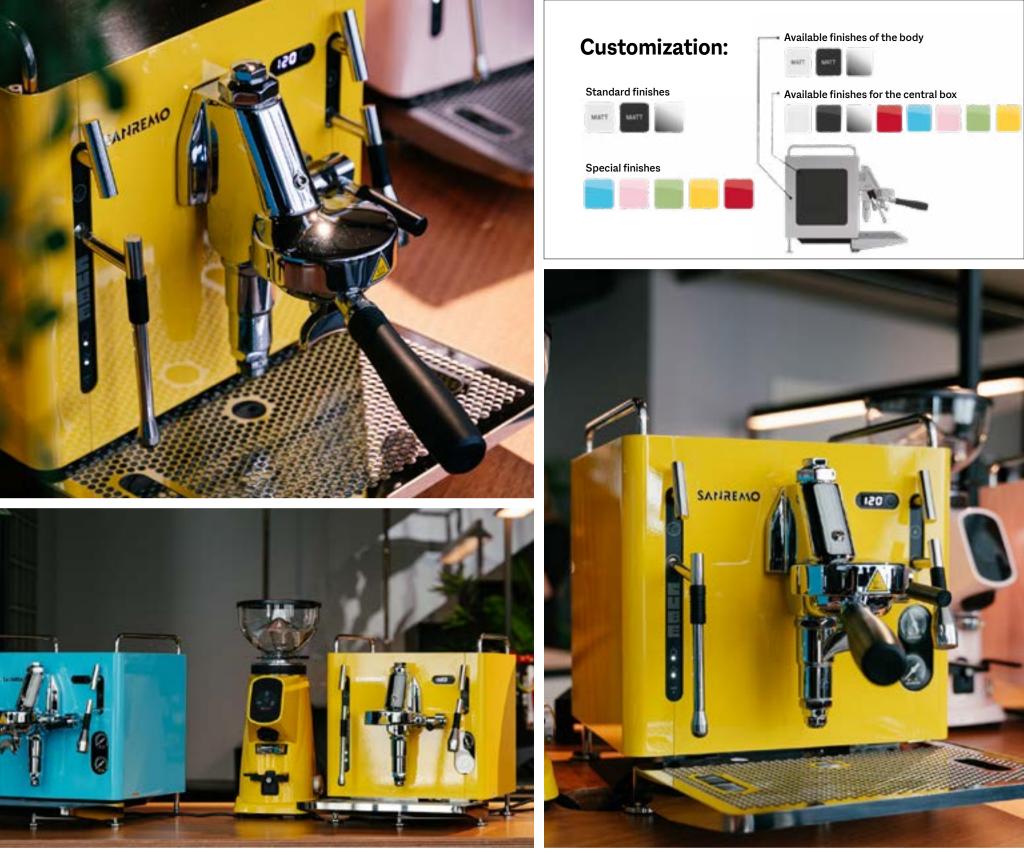

## Small machine, big impact!

Following the footprints of the famous Café Racer, Sanremo introduced the new semiprofessional one group model – Cube.

Yellow A-configuration shown. Optional finishes available; prices may vary.

An object of desire, advanced technology and minimal design in the "Sanremo style" tradition. Thanks to the new colour palette and particular design of the side panels, Cube offers a great choice for use at home.

## **Advantages**

- Digital display for ease of use
- Many different colors avalible
- Complete set of accessories
- WiFi connection with Web App
- **Remote machine on/off**
- Statistics offee and water consumption.