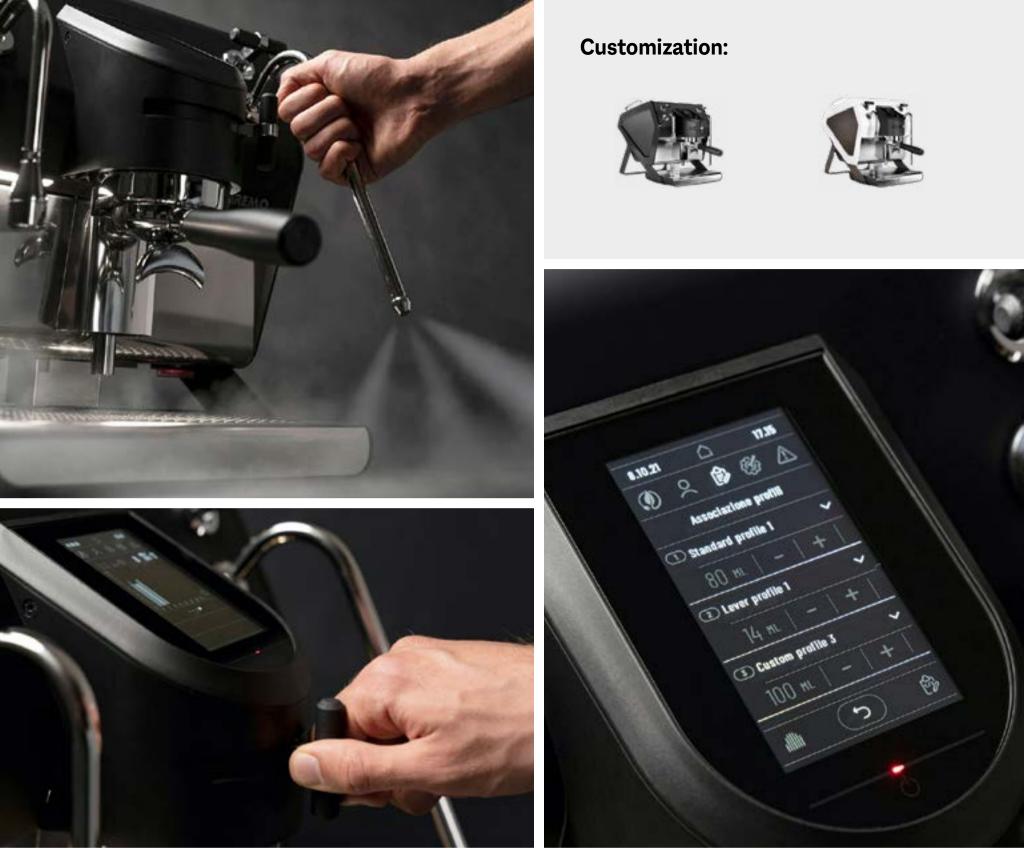

## You are in control

Designed to allow total control of the extraction parameters and then... It's all up to you! The YOU was born to be more than a professional tool. It is a personal assistant, thanks to the possibility of creating manual settings and saving them.

With customizable Extraction profiles you can save the perfect profile for your favourite coffee.

| Advantages                          | Specifications                                |      |
|-------------------------------------|-----------------------------------------------|------|
| 💙 Large digital display             | Dimensions (WxDxH): 328 x 542 x 394 mm        |      |
| 🎔 Multiboiler                       | Weight: 32 kg                                 |      |
| 💙 Constant stability                | Coffee boiler: 0,5 L                          |      |
| Multiple customizable shot profiles | Steam boiler: 1 L                             |      |
| 💙 Cool touch steam & water wands    | Water tank: 2 L                               |      |
| Energy efficient                    | Configurations: tank, water connected or both | Mojo |
|                                     | <b>Power:</b> 230 / 2350W / 10A               | home |