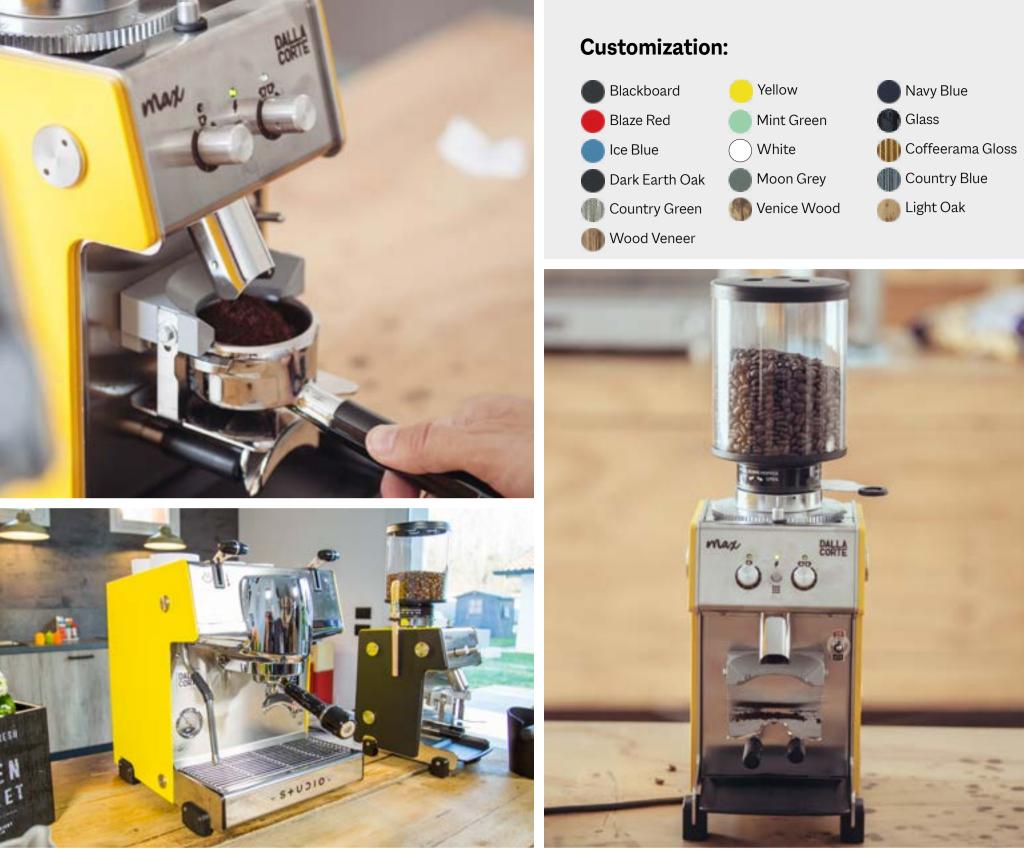

## Beautiful from every angle.

DALLA

max

Compact, powerful, and completely customizable, Max might be more than you bargained for. The perfect counterpart to Dalla Corte Mina or Studio.

S+UDIO 0

0 33.0° 0 3.3° 6 32.7%

Yellow and Blackboard configuration shown. Optional finishes available; prices may vary.

Automatic detection of single or double dose. Grind adjustment with a variation of 0.01 mm of distance between the burrs. The encoder's handgrips allow you to adjust grinding time effectively and have complete control over coffee. Customize your Max: besides its standard yellow, it can be configured in a wide range of different colours and materials.

## **Advantages**

- Compact and easy to place
- **Powerfull and reliable**
- Design in the same style as Dalla
  Corte Mina and Studio
- 💙 16 different colors avalible
- Vinbelivebly quiet